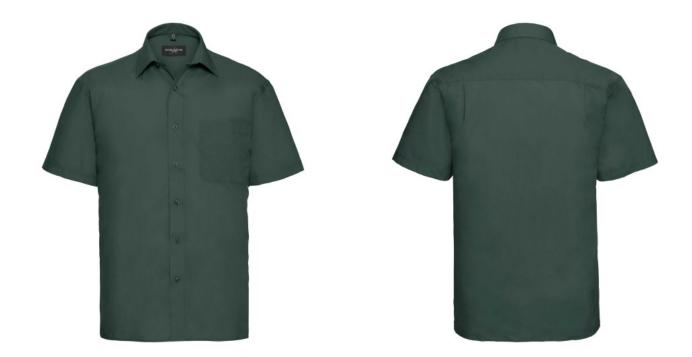

# MEN'S SS PO-COT EASY CARE POPLIN SHIRT

#### **Basic informations**

Size: M

Length: 56 Width: 37 Height: 19

Color: Dark green

Size: M

## **Specification**

RUSSELL men's short sleeve shirt POLYCOTTON EASY CARE POPLIN.Elegant and versatile material.Classic, two buttons on cuff.35% Poplin cotton / 65% polyester, 110/105 g / m2.Drying at 50 degrees.EASY CARE - fast drying , easy to iron white XS Bot-Green M